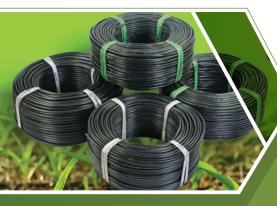

# **DRIP IRRIGATION PIPES**

JS AGRO Drip irrigation pipes include both cylindrical and flat pipes that are made of high-quality raw materials, using modern technology. JS AGRO Drip irrigation pipes facilitate to use water efficiently and also helps the crop grow healthier by reducing the water contact with the fruits, flower and stem. The main application of Drip Irrigation pipes is in Agriculture.

Specification available in Round Drip Pipe:

- 12 mm Round 0.65 mm
- 16 mm Round 0.5 mm, 0.6 mm, 0.7mm, 0.8mm, 0.9mm
- 20 mm Round 0.75 mm, 1.0 mm

Specification available in Flat Drip Pipe:

- 12 mm Flat 0.2 mm, 0.5 mm, 0.6 mm
- 16 mm Flat- 0.2 mm, 0.4 mm, 0.6 mm, 0.75 mm

#### BENEFITS

Delivers water and nutrients directly to the roots

Reduces labour and maintenance costs

Prevents diseases by minimizing water contact to the upper plant and improves crop yield

Water used at optimum level