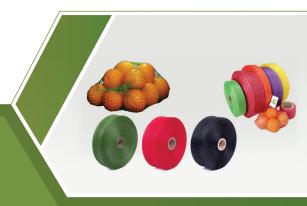

JS AGRO Tubular Mesh Bags offer extreme softness and excellent protection that meet the requirements for packaging, storage and transportation. JS AGRO Tubular Mesh Bags are used for Fruits and vegetable packaging, online retail packaging. These bags are durable enough for protecting the packaged products from damage and keeping it always fresh.

Specification:

Weight – 5 kg, 6 kg

Length – 1000 meters, 1200 meters Colours – Orange, Red, Natural, Green

**TUBULAR MESH BAGS** 

#### **BENEFITS**

The soft fabric helps the packaged products to stay protected.

These bags offer proper ventilation and the durability with a soft and natural feel.

Looks attractive

Can be reprocessed