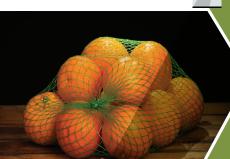

JS AGRO Tubular Mesh Bags offer extreme softness and excellent protection that meet the requirements for packaging, storage and transportation. JS AGRO Tubular Mesh Bags are used for Fruits and vegetable packaging, online retail packaging. These bags are durable enough for protecting the packaged products from damage and keeping it always fresh.

Specification:

Weight – 5 kg, 6 kg

Length – 1000 meters, 1200 meters Colours – Orange, Red, Natural, Green

**TUBULAR MESH BAGS** 

## **APPLICATIONS**

Fruits & vegetables packaging

www.js-agro.com www.js-agro.com