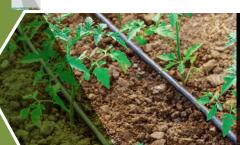

# **DRIP IRRIGATION PIPES**

JS AGRO Drip irrigation pipes include both cylindrical and flat pipes that are made of high-quality raw materials, using modern technology. JS AGRO Drip irrigation pipes facilitate to use water efficiently and also helps the crop grow healthier by reducing the water contact with the fruits, flower and stem. The main application of Drip Irrigation pipes is in Agriculture.

Specification available in Round Drip Pipe:

- 12 mm Round 0.65 mm
- 16 mm Round 0.5 mm, 0.6 mm, 0.7mm, 0.8mm, 0.9mm
- 20 mm Round 0.75 mm, 1.0 mm

Specification available in Flat Drip Pipe:

- 12 mm Flat 0.2 mm, 0.5 mm, 0.6 mm
- 16 mm Flat- 0.2 mm, 0.4 mm, 0.6 mm, 0.75 mm

#### BENEFITS

Delivers water and nutrients directly to the roots

Reduces labour and maintenance costs

Prevents diseases by minimizing water contact to the upper plant and improves crop yield

Water used at optimum level